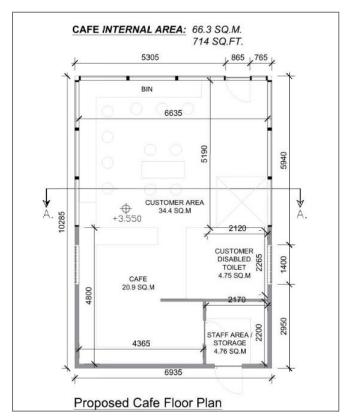

#### **Property Overview**

- Superb Café/Retail unit extending approximately 66.3 Sq. M (714 Sq. ft)
- High profile position in the heart of Carrigaline with strong visibility
- Superior specification new build unit with extensive glazed frontage
- Excellent opportunity to trade alongside Aldi in a new purpose built scheme with on site customer car parking. Aldi Opening in Q4 2023
- Part of a larger significant town centre development with an indicative masterplan (not binding) that along with an Aldi store envisaged residential, commercial, Leisure and Drive Thru development over 5.21 acres

### **Description**

The property will comprise a single storey, modern café /retail unit with attractive glazed frontage and visibility to the centre car park and entrance. Regular shaped unit finished to shell & core specification.

#### **Accommodation**

66.3 Sq. M / 714 Sq. ft approx.